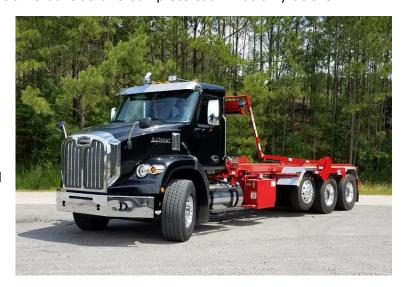

## **Autocar DC-64R Refuse Truck Aims to Change the Waste Industry**

BIRMINGHAM, Ala. (Nov. 11, 2020) – Since the release of <u>Autocar</u>'s DC-64R—a completely reinvented truck for severe-duty refuse applications—in May 2019, the company says waste haulers and municipalities across the U.S. are experiencing firsthand how switching to a custom-built DC-64R is saving them time and money across the board.

According to the Hagerstown, Indiana-based company, the DC-64R is built to be the best severe-duty conventional truck, and is the direct result of the requests, insights, data and guidance that the company sought out from waste haulers across the industry. It features a shaker tested cab design with 325-degree driver visibility and a 50-degree wheel cut, providing a tighter turning radius.

Autocar says it is the "first truck ever built to feature ultra-high-strength 160,000 PSI steel frame rails" and is "24 percent stronger and lighter than the rails on other trucks on the market, completely eliminating the need for frame liners in nearly all refuse applications."